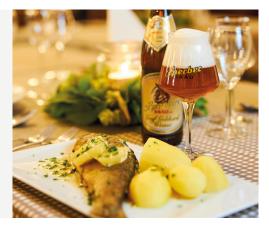

#### **CHOICE OF BURGER SIDE DISHES**

| French fries  | 3,40 | Sweet potato fries | 3,90 |
|---------------|------|--------------------|------|
| Potato wedges | 3,90 | Side salad         | 4,90 |

**Trout miller** <sup>5 | A, B, F, G</sup> served with boiled potatoes ... 18,90

A fruity, tangy wheat beer such as »Leichte Weisse« or the classic »Graf Gebhard« are the perfect accompaniment to Forelle Müllerin. The fruity notes and slightly yeasty flavours of the beer harmonize perfectly with each other.

### Trout baked A, B, F, G

with homemade potato salad ... 18,90