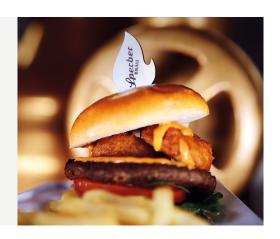

### Veggie burger A

Vegetable-based burger patty, lamb's lettuce and tomato in a handmade burger bun from the Übler bakery in Sulzbach-Rosenberg 16,40