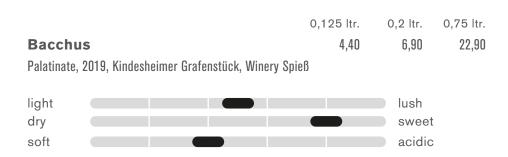

Named after the Roman god of wine, Bacchus, this wine delights its lovers with its floral, fruity bouquet with lighter notes of nutmeg. Its subtle sweetness also makes it a popular companion to hearty dishes or sweets.