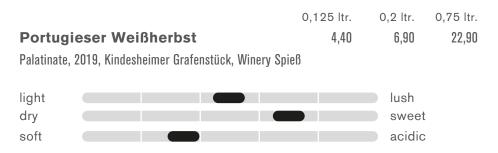

A delicate floral Weißherbst with a balanced residual wine. As a Weissherbst, it was made only from one variety of grape of Portuguese grape. The wine is best served with pasta dishes, poultry veal, ham or cheese.