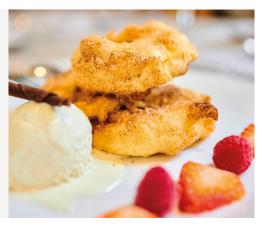

# **Bavarian apple fritters** A, B, C, F baked in beer batter, sprinkled with cinnamon sugar, served with vanilla ice

cream and whipped cream ... 9,90

The Herzog-Christian-August-Weißbierbock is the ideal accompaniment to our Bavarian apple cakes in beer batter. With its fruity sweetness and aromas of banana and raisin, it complements the dish perfectly. Together with the vanilla, it creates a harmonious combination of flavors.