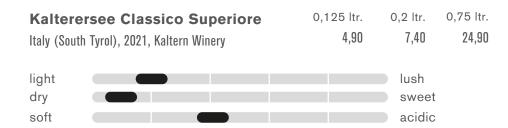

The Kalterersee Classico Superiore is a mild red wine with a fine aroma of cherry and raspberry and a hint of bitter almond. It goes particularly well with a South Tyrolean Marende with speck, sausage and mild cheese.