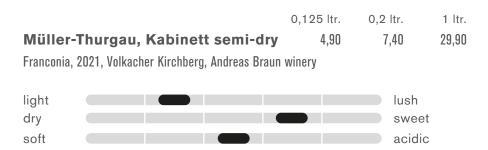

The Kabinett semi-dry from the Müller-Thurgau grape has a bright yellow color with green nuances. Its floral aroma has delicate hints of nutmeg. The taste is accompanied by a fine, pleasant residual sweetness and flatters the palate.