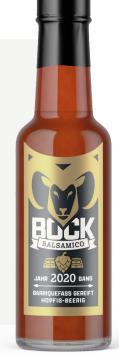

### Beer balsamic vinegar with a hint of hops!

»Bock« Balsamico is a unique product made from our »Stiber Trunk« bock beer (2020 vintage). This special beer is characterized by its strawberry and cherry character, which gives the Balsamico its unique note. After maturing for several years in a 300-year-old oak barrel, the vinegar also develops woody and traditional balsamic notes. Before bottling, the balsamic vinegar is additionally refined in the barrel with Cascade/olden hops to further refine its fruity, hoppy aroma. Produced in cooperation with »THEO the vinegar brewer«

Available at the bar: € 19.90 per bottle (while stocks last)