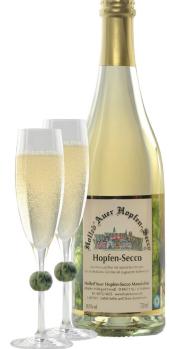

#### Holled'Auer Hop Secco

Holled'Auer Manufactory

Holled'Auer Hop Secco is a convincingly sparkling and refreshingly tangy secco that skillfully showcases the characteristic aromas of Hallertau hops. It offers a tasty experience for both men and women with its finely rounded fullness. Only the best Hallertau aromatic hops, regional beers and first-class, renowned German quality wines are used for Holled'Auer Hop Secco.

Holled'Auer Manufaktur is a small two-woman family business family business from the Hallertau. The manufactory is run by mother Hildegard Heindl, a qualified beer sommelier and long-time manager of a hop laboratory, and her daughter Juliane, a trained brewer and maltster - a supportive, friendly family.

0,1 ltr. 0,75 ltr. 5,40 € 29,00 €

More