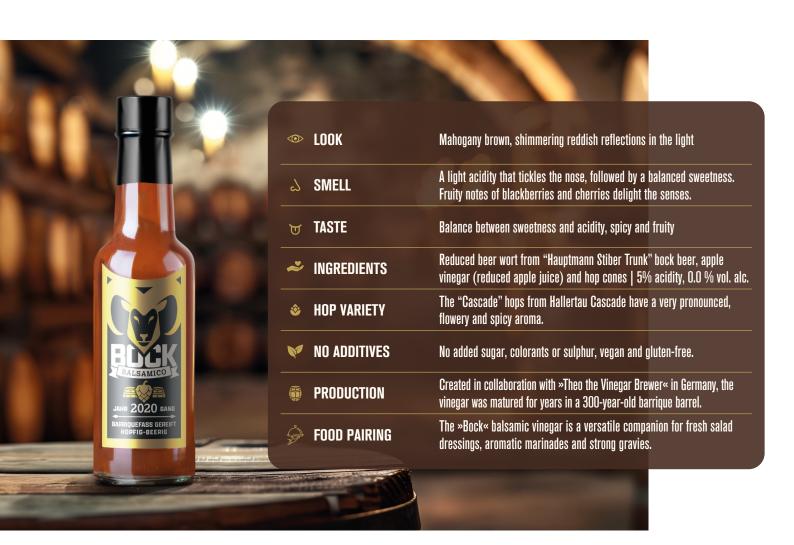

### Beer balsamic vinegar with a hint of hops!

»Bock« Balsamico is a unique product made from our »Stiber Trunk« bock beer (2020 vintage). This special beer is characterized by its strawberry and cherry character, which gives the Balsamico its unique note. After maturing for several years in a 300-year-old oak barrel, the vinegar also develops woody and traditional balsamic notes. Before bottling, the balsamic vinegar is additionally refined in the barrel with Cascade/olden hops to further refine its fruity, hoppy aroma. Produced in cooperation with »THEO the vinegar brewer«

Available at the bar: € 19.90 per bottle (while stocks last)