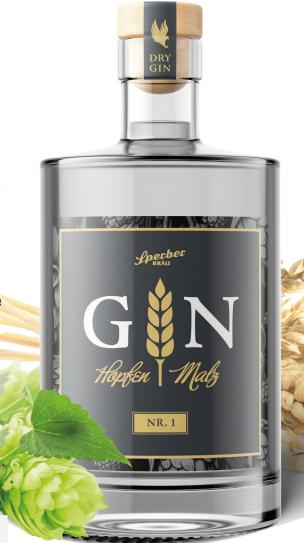

### **HOPS & MALT, GIN PRESERVE IT**

Experience the taste of tradition and innovation: Since 1894, the year we were founded, there has been a close connection between our brewery and the raw materials hops and malt. We owe this not least to the Bavarian Purity Law. We now use the knowledge we have acquired over five generations and our craftsmanship to develop new types of gourmet products with the help of hops and malt - such as our first dry gin "Hopfen & Malz".

The gin is produced with care and passion using traditional craftsmanship. Thanks to Munich malt and Tettnang aroma hops, our gin has a dynamic and nuanced note that sets it apart from other gins. The hops in particular give our product a very special, floral characteristic and make it a real treat for the palate.

The gin is perfect for lovers of high-quality spirits who are looking for an exceptional enjoyment experience. The gin is limited to 111 bottles per vintage and is numbered by hand.

#### Hops, malt, juniper, coriander, black and red Ingredients pepper, orange and lemon peel Sweetish aroma of oranges and lemons as well Flavor as floral hop notes spicy-sweet, juniper in the foreground, fine citrus Taste freshness, with spicy pepper notes Type of hop Tettnang aroma hop Munich malt from the Sulzbach-Rosenberg malt Malt factory **Alcohol** $\approx 43\%$ Vol% alc. Enjoyment 15-18° Celsius temperature Drinking Enjoy pure or with neutral tonic Suggestion

#### **»HOPFEN & MALZ« GIN**

4 cl / 40 ml 6,00 Bottle 39,90